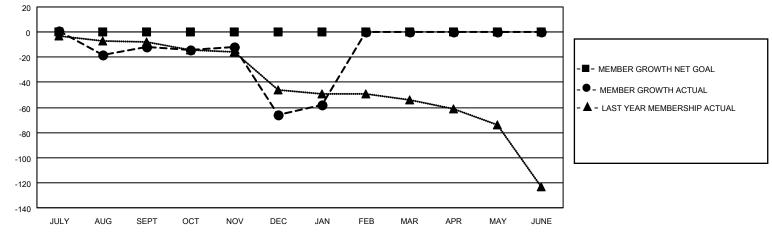

## LOCATION INDIANA

District 25 B

Results as of: 1/31/2022

| Clubs                 |               |           |               | Members               |                        |                         |                                                    |
|-----------------------|---------------|-----------|---------------|-----------------------|------------------------|-------------------------|----------------------------------------------------|
| RESULTS FOR 2021-2022 |               |           |               | RESULTS FOR 2021-2022 |                        |                         |                                                    |
| QUARTER               | NEW CLUB GOAL | NEW CLUBS | DROPPED CLUBS | QUARTER               | BER GROWTH NET<br>GOAL | MEMBER GROWTH<br>ACTUAL | DROPPED<br>MEMBERS ACTUAL<br>(including transfers) |
| JULY/AUG/SEPT         | 0             | 0         | 2             | JULY/AUG/SEPT         | 0                      | 35                      | 31                                                 |
| OCT/NOV/DEC           | 0             | 0         | 2             | OCT/NOV/DEC           | 0                      | 15                      | 69                                                 |
| JAN/FEB/MAR           | 0             | 0         | 0             | JAN/FEB/MAR           | 0                      | 57                      | 10                                                 |
| APR/MAY/JUNE          | 0             | 0         | 0             | APR/MAY/JUNE          | 0                      | 0                       | 0                                                  |